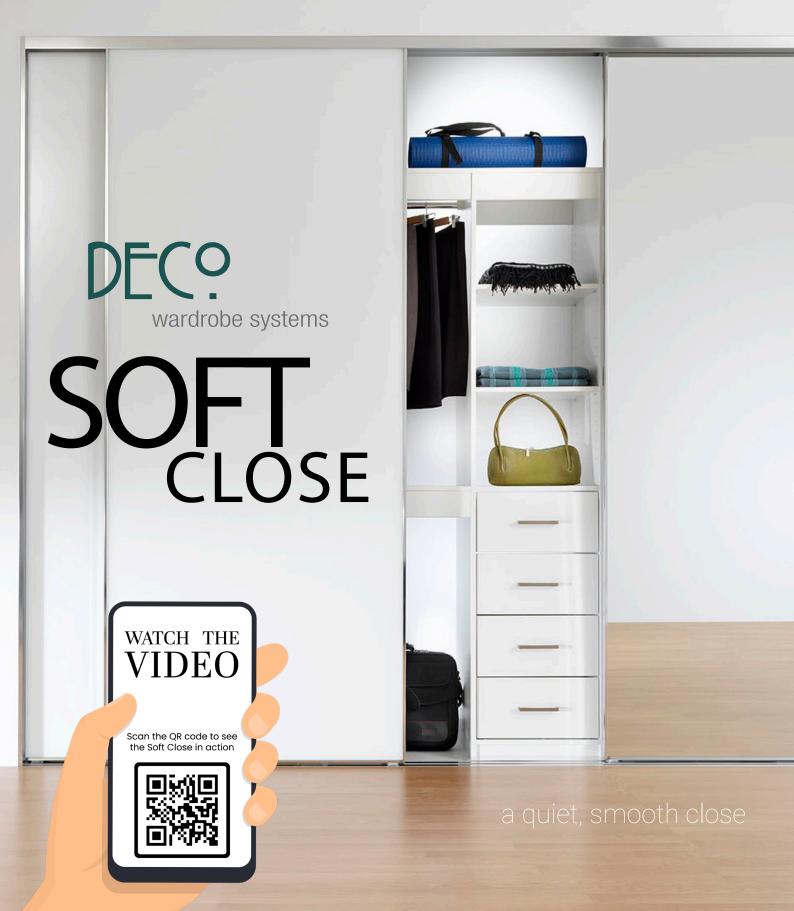

## Elevate your Deco wardrobe with a Soft Close system

No more banging wardrobe doors when you choose our Soft Close system with your new Deco. This clever device automatically slows the wardrobe door as it reaches the wall, eliminating slams.

- Luxury performance at a budget-friendly price
- Enjoy a quiet, smooth close
- Protects hands and fingers
- Reduce the risk of mirror or door panel breakage caused by hard closes
- Available in framed, semi-framed, and frameless wardrobe designs