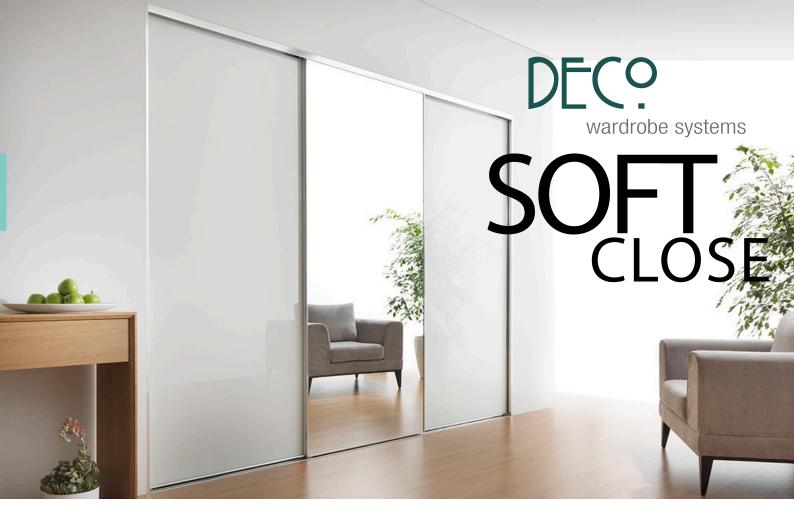

## Elevate your Deco wardrobe with a Soft Close system

No more banging wardrobe doors when you choose our Soft Close system with your new Deco. This clever device automatically slows the wardrobe door as it reaches the wall, eliminating slams.

- Luxury performance at a budget-friendly price
- Enjoy a quiet, smooth close
- Protects hands and fingers
- Reduce the risk of mirror or door panel breakage caused by hard closes
- Available in framed, semi-framed, and frameless wardrobe designs