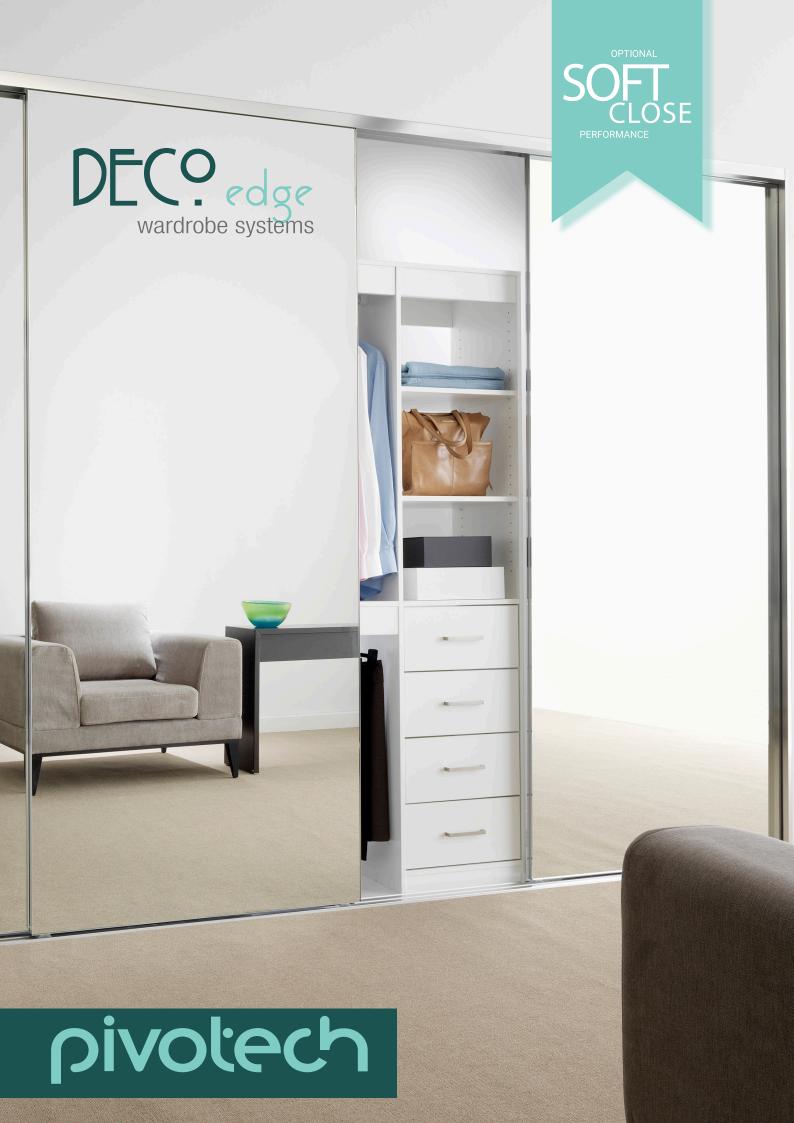

Deco wardrobe systems

wardrobe systems

wardrobe doors.

Elegant and modern, the Deco Edge wardrobe system offers inspired design and performance, including an optional soft close feature. The system's thoughtful engineering eliminates sharp edges and ensures a sleek looking system.

Deco Edge wardrobe doors feature an edge-polished 4mm mirror. Choose your frame finish from a selection colours to complement a room's design palette.

## DECO EDGE FEATURES

- Edge-to-edge mirrored wardrobe doors
- Add our soft close mechanism for quiet, effortless closing
- Contemporary minimal grip stile
- Convex nylon ball bearing rollers ensure years of smooth, quiet operation
- An open design roller allows for easy cleaning and less dust collecting
- Can be made to measure to suit multiple configurations