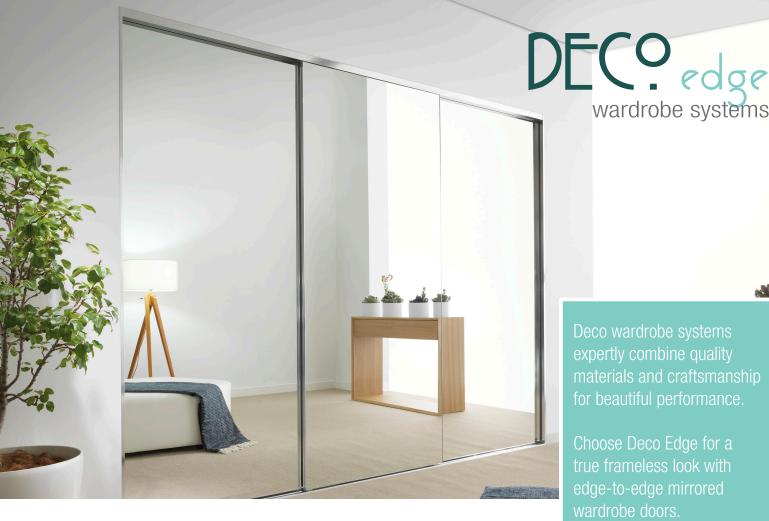

Deco wardrobe systems

wardrobe systems

wardrobe doors.

Elegant and modern, the Deco Edge wardrobe system offers inspired design and performance, including an optional soft close feature. The system's thoughtful engineering eliminates sharp edges and ensures a sleek looking system.

Deco Edge wardrobe doors feature an edge-polished 4mm mirror. Choose your frame finish from a selection colours to complement a room's design palette.