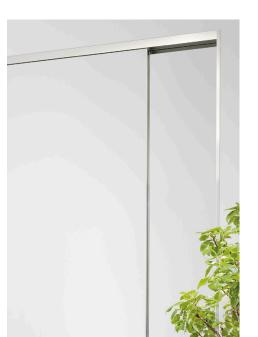

Deco Edge wardrobe doors feature an edge-polished 4mm mirror. Choose your frame finish from a selection colours to complement a room's design palette.

## DECO EDGE FEATURES

- Edge-to-edge mirrored wardrobe doors
- Add our soft close mechanism for quiet, effortless closing
- Contemporary minimal grip stile
- Convex nylon ball bearing rollers ensure years of smooth, quiet operation
- An open design roller allows for easy cleaning and less dust collecting
- Can be made to measure to suit multiple configurations