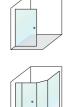

## uniquely shaped profile

The integrated Evolution profile directs water back into the shower area for ease of cleaning in a modern slimline frame.

evolution - 90°

The Evolution series features

a semi-frameless door for

a stylish, spacious feel.

The new extrusion profile

gives the classic design

a contemporary look and

makes the enclosure even

easier to clean.