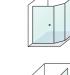

# evolution - 45°

45° enclosure allows more flexible use of available space. This configuration allows the placement of vanity and toilet on either side of the screen without compromising the door opening.