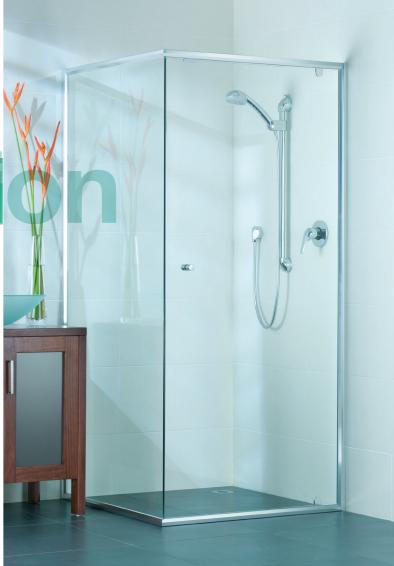

## uniquely shaped profile

The integrated Evolution profile directs water back into the shower area for ease of cleaning in a modern slimline frame.

evolution - 90°

The Evolution series features

a semi-frameless door for

a stylish, spacious feel.

The new extrusion profile

gives the classic design

a contemporary look and

makes the enclosure even

easier to clean.