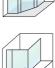

# evolution - 45°

45° enclosure allows more flexible use of available space. This configuration allows the placement of vanity and toilet on either side of the screen without compromising the door opening.