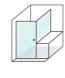

## uniquely shaped profile

The integrated Evolution profile directs water back into the shower area for ease of cleaning in a modern slimline frame.

evolution - 90°

The Evolution series features

a semi-frameless door for

a stylish, spacious feel.

The new extrusion profile

gives the classic design

a contemporary look and

makes the enclosure even

easier to clean.