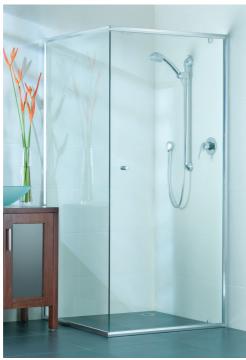

## uniquely shaped profile

The integrated Evolution profile directs water back into the shower area for ease of cleaning in a modern slimline frame.

evolution - 90°

The Evolution series features

a semi-frameless door for

a stylish, spacious feel.

The new extrusion profile

gives the classic design

a contemporary look and

makes the enclosure even

easier to clean.