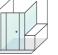

# evolution - 90° with panel

The addition of an infill panel allows the Evolution to be enlarged to suit even the largest bathroom, while keeping the door at a convenient size. The semi-frameless door and panel maintain the airy, spacious feel.