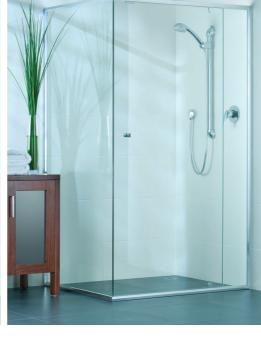

# evolution - 90° with panel

The addition of an infill panel allows the Evolution to be enlarged to suit even the largest bathroom, while keeping the door at a convenient size. The semi-frameless door and panel maintain the airy, spacious feel.