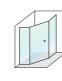

# evolution - 90° with panel

The addition of an infill panel allows the Evolution to be enlarged to suit even the largest bathroom, while keeping the door at a convenient size. The semi-frameless door and panel maintain the airy, spacious feel.